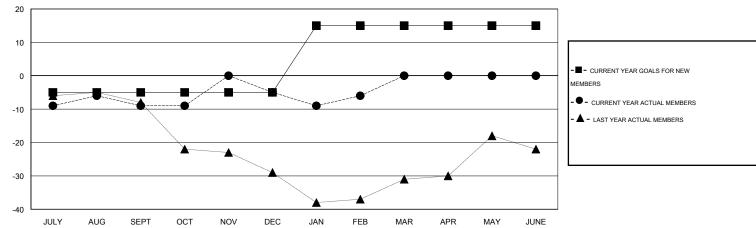

#### GOALS AND ACTUAL MEMBERS CUMULATIVE

| DROPPED CLUBS: 0 |    | 29 CLUBS OF 43 ADDED 1 OR MORE<br>NEW MEMBERS | GENDER DISTRIBUTION  MALE 924 (70.80%) |              |     |
|------------------|----|-----------------------------------------------|----------------------------------------|--------------|-----|
| DROPPED MEMBERS  |    |                                               | FEMALE                                 | 381 (29.20%) |     |
| DECEASED         | 10 | CLICK HERE FOR HEALTH                         | FAMILY UNIT MEMBERS                    |              | 112 |
| CLUB CANCELLED 0 |    | ASSESSMENT DATA                               |                                        |              | 55  |
| OTHER            | 59 |                                               | HEAD OF HOUSEHOLD                      |              |     |
| TOTAL            | 69 |                                               | NON-HEAD OF HOUSEHOL                   | D            | 57  |